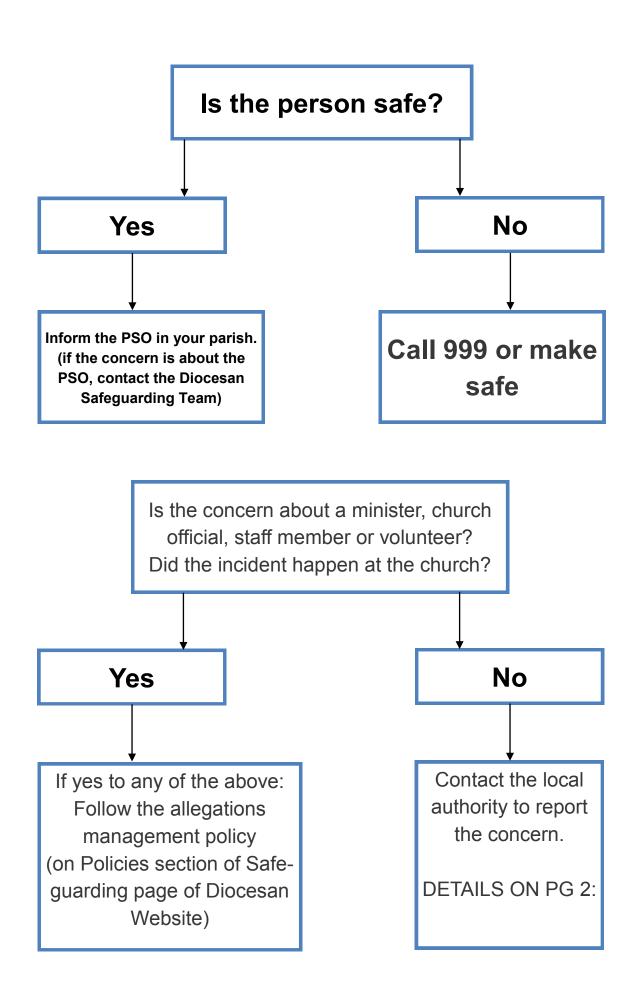

## **Local Authority Contact Details for Children**

http://www.online-procedures.co.uk/swcpp/procedures/getting-help/contact-details/

# **Local Authority Contact Details for Adults**

## **Bristol City Council**

Tel: Office Hours 0117 922 2700 or use online report form Out of Hours – answerphone Safeguarding Adults Multi Agency Policy March 2015

#### **South Gloucestershire Council**

Tel: 01454 868007

Out of Hours: 01454 615 165

Alerters Guide 2016

#### **Wiltshire Council**

Tel: 0300 456 0111

Out of Hours - 0845 607 0888

http://www.wiltshire.gov.uk/fssafeguardingvulnerableadults.htm

### **Swindon Borough Council**

Tel – 01793 463555

Out of Hours - 01793 436699

http://www.swindon.gov.uk/info/20011/adult\_social\_care\_and\_support/435/

find\_out\_about\_adult\_protection\